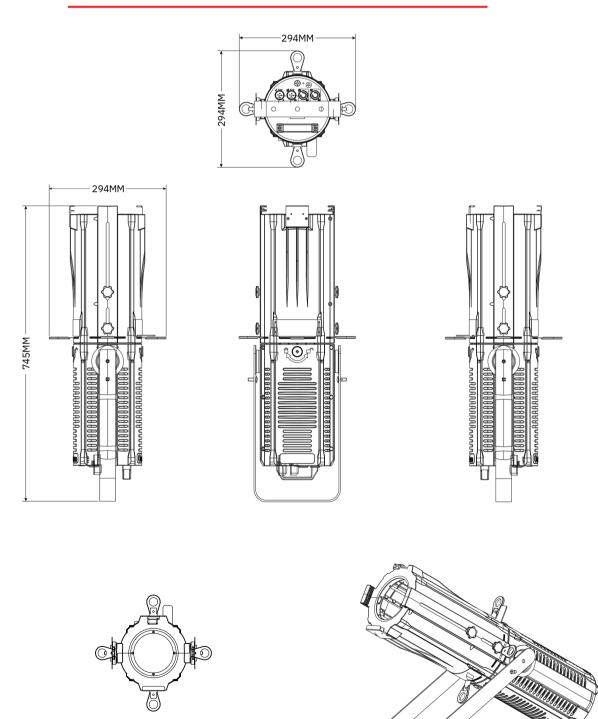

t operation)

### **TECHNICAL SPECIFICATIONS**

#### LIGHT SOURCE

• Source: 300W WW LED

#### BODY

• ABS die-cast plastic w/ aluminum structure

#### ELECTRONICS

- Dimmer: 0-100% Linear Dimmer
- Strobe/Shutter: 25 T/sec
- Color Temperature: 3200K

#### ELECTRICAL

- Mains Power Supply:AC Mains
- Max Power Consumption: 250W
- Input Voltage: AC 100-240V, 50HZ/60HZ

#### •

#### UPC

• 093674449800

#### OPTICS

• Zoom: 18-38°

#### DYNAMIC EFFECTS

• Profile/Spot Effect

#### CONTROL

- Protocols: DMX512
- DMX Channels: 1/2/3 Channel Modes
- Manual Framing
- Manual Zoom

#### PHYSICAL

- IP Rating: 20
- Cooling: Fan
- Data Connection: 3-PinDMX
- Power Connection: Power-CON
- Dimensions: 31"" x 14"" x 14""
- Weight: 25.4 lbs



# Vision Warm White Profile 300Z

### **TECHNICAL DRAWINGS**



10 0



# Vision Warm White Profile 300Z

### PHOTOMETRICS DIAGRAM



## Photometric





Max. Spot - 38°