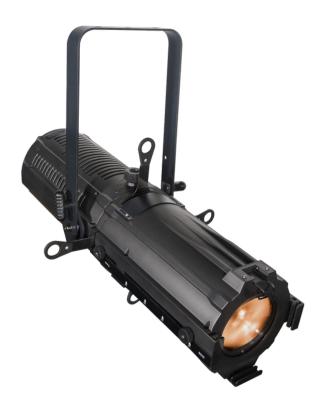

# JMAZ® VISION WARM WHITE PROFILE 300Z

300W Warm White LED Ellipsoidal Profile Light w/ Zoom

Vision Profile 300Z CW is a super high output ellipsoidal profile fixture. It comes available in either a 300-watt Warm White (3200K) option. JMAZ Designed to replace the 1K Tungsten Halogen fixture, the Vision Profile 300Z CW projects a soft yet bright field of light and its high CRI (Color Rendering Index) of 97, makes this fixture ideal for television and film. With a zoom range of 18-38 degrees (manually adjustable) and 4-leaf framing system, this fixture lets you control the shape and the location of where the light shines. The Vision Profile 300Z CW is light-weight, compact, and has rotary, key, and DMX dimmer control. Installation and patching is fast and easy with RDM protocol. These features and more make the Vision Profile 300Z CW the ideal replacement for traditional ellipsoidal fixtures.

#### MAIN FEATURES

- 1 x 300-watt LED
- Color Temperature: Either 3200K
- Color Rendering Index: CRI 97, R9≥90, TLCI up to 98
- Beam Angle: Manual Zoom from 18-38 degrees
- Dimming: Smooth 16 bit Flicker Free Dimming w/ Adjustable Dimming Curve
- Lens Barrel: Compatible with Industry Standard
- Control: Master/Slave, DMX in/through, Standalone, RDM
- Housing: Aluminum
- Fan: No Fan (Silent operation)