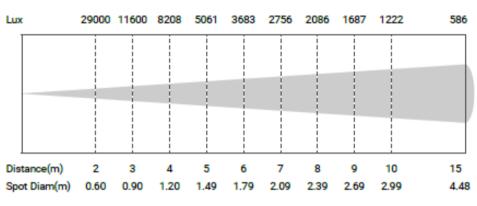

ource: 300W WW LED

#### BODY

• ABS die-cast plastic w/ aluminum structure

#### ELECTRONICS

- Dimmer: 0-100% Linear Dimmer
- Strobe/Shutter: 25 T/sec
- Color Temperature: 3200K

#### ELECTRICAL

- Mains Power Supply:AC Mains
- Max Power Consumption: 250W
- Input Voltage: AC 100-240V, 50HZ/60HZ

#### •

#### UPC

• 093674449800

#### OPTICS

• Zoom: 18-38°

#### DYNAMIC EFFECTS

• Profile/Spot Effect

#### CONTROL

- Protocols: DMX512
- DMX Channels: 1/2/3 Channel Modes
- Manual Framing
- Manual Zoom

#### PHYSICAL

- IP Rating: 20
- Cooling: Fan
- Data Connection: 3-PinDMX
- Power Connection: Power-CON
- Dimensions: 31"" x 14"" x 14""
- Weight: 25.4 lbs



# Vision Warm White Profile 300Z

### **TECHNICAL DRAWINGS**



10 0



# Vision Warm White Profile 300Z

### PHOTOMETRICS DIAGRAM



## Photometric





Max. Spot - 38°