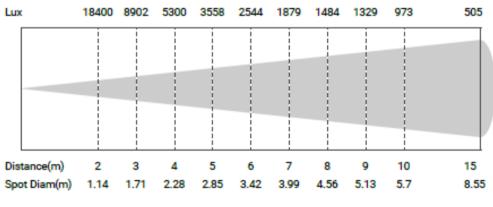

#### BODY

• ABS die-cast plastic w/ aluminum structure

#### ELECTRONICS

- Dimmer: 0-100% Linear Dimmer
- Strobe/Shutter: 25 T/sec
- Color Temperature: 3200K

#### ELECTRICAL

- Mains Power Supply:AC Mains
- Max Power Consumption: 250W
- Input Voltage: AC 100-240V, 50HZ/60HZ

#### •

#### UPC

• 093674449800

#### OPTICS

• Zoom: 18-38°

#### DYNAMIC EFFECTS

• Profile/Spot Effect

#### CONTROL

- Protocols: DMX512
- DMX Channels: 1/2/3 Channel Modes
- Manual Framing
- Manual Zoom

#### PHYSICAL

- IP Rating: 20
- Cooling: Fan
- Data Connection: 3-PinDMX
- Power Connection: Power-CON
- Dimensions: 31"" x 14"" x 14""
- Weight: 25.4 lbs



# Vision Warm White Profile 300Z

### **TECHNICAL DRAWINGS**



10 0



# Vision Warm White Profile 300Z

### PHOTOMETRICS DIAGRAM



## Photometric





Max. Spot - 38°