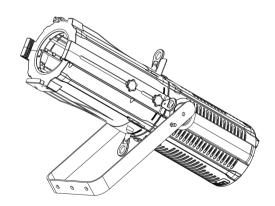

# JMAZ® VISION COOL WHITE PROFILE 300Z

300W Cool White LED Ellipsoidal Profile Light w/ Zoom

Vision Profile 300Z CW is a super high output ellipsoidal profile fixture. It comes available in either a 300-watt Cool White (5600K) option. JMAZ Designed to replace the 1K Tungsten Halogen fixture, the Vision Profile 300Z CW projects a soft yet bright field of light and its high CRI (Color Rendering Index) of 97, makes this fixture ideal for television and film. With a zoom range of 18-38 degrees (manually adjustable) and 4-leaf framing system, this fixture lets you control the shape and the location of where the light shines. The Vision Profile 300Z CW is light-weight, compact, and has rotary, key, and DMX dimmer control. Installation and patching is fast and easy with RDM protocol. These features and more make the Vision Profile 300Z CW the ideal replacement for traditional ellipsoidal fixtures.

#### MAIN FEATURES

- 1 x 300-watt LED
- Color Temperature: Either 5600K
- Color Rendering Index: CRI 97, R9≥90, TLCI up to 98
- Beam Angle: Manual Zoom from 18-38 degrees
- Dimming: Smooth 16 bit Flicker Free Dimming w/ Adjustable Dimming Curve
- Lens Barrel: Compatible with Industry Standard
- Control: Master/Slave, DMX in/through, Standalone, RDM
- Housing: Aluminum