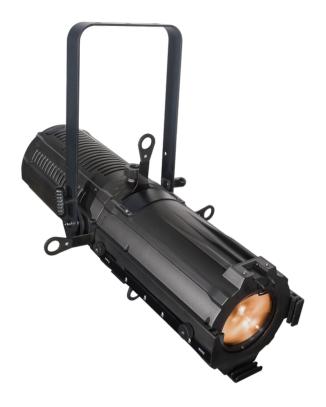

# JMAZ® VISION COOL WHITE PROFILE 300Z

300W Cool White LED Ellipsoidal Profile Light w/ Zoom

Vision Profile 300Z CW is a super high output ellipsoidal profile fixture. It comes available in either a 300-watt Cool White (5600K) option. JMAZ Designed to replace the 1K Tungsten Halogen fixture, the Vision Profile 300Z CW projects a soft yet bright field of light and its high CRI (Color Rendering Index) of 97, makes this fixture ideal for television and film. With a zoom range of 18-38 degrees (manually adjustable) and 4-leaf framing system, this fixture lets you control the shape and the location of where the light shines. The Vision Profile 300Z CW is light-weight, compact, and has rotary, key, and DMX dimmer control. Installation and patching is fast and easy with RDM protocol. These features and more make the Vision Profile 300Z CW the ideal replacement for traditional ellipsoidal fixtures.

#### MAIN FEATURES

- 1 x 300-watt LED
- Color Temperature: Either 5600K
- Color Rendering Index: CRI 97, R9≥90, TLCI up to 98
- Beam Angle: Manual Zoom from 18-38 degrees
- Dimming: Smooth 16 bit Flicker Free Dimming w/ Adjustable Dimming Curve
- Lens Barrel: Compatible with Industry Standard
- Control: Master/Slave, DMX in/through, Standalone, RDM
- Housing: Aluminum