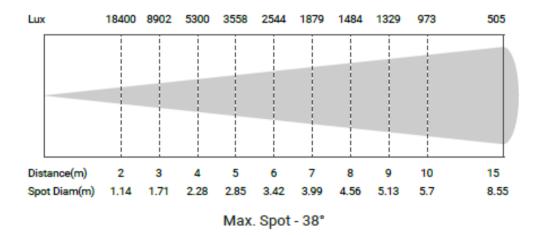

m structure

#### **ELECTRONICS**

• Dimmer: 0-100% Linear Dimmer

• Strobe/Shutter: 25 T/sec

• Color Temperature: 3200K

#### **ELECTRICAL**

- Mains Power Supply:AC Mains
- Max Power Consumption: 250W
- Input Voltage: AC 100-240V, 50HZ/60HZ

#### UPC

• 093674449800

#### **OPTICS**

Zoom: 18-38°

#### DYNAMIC EFFECTS

• Profile/Spot Effect

#### **CONTROL**

• Protocols: DMX512

• DMX Channels: 1/2/3 Channel Modes

Manual Framing

Manual Zoom

#### **PHYSICAL**

• IP Rating: 20

Cooling: Fan

Data Connection: 3-PinDMXPower Connection: Power-CON

Power Connection. Power-Cor

• Dimensions: 31"" x 14"" x 14""

• Weight: 25.4 lbs



# VISION COOL WHITE PROFILE 300Z

## **TECHNICAL DRAWINGS**















## VISION COOL WHITE PROFILE 300Z

#### PHOTOMETRICS DIAGRAM

## **Photometric**