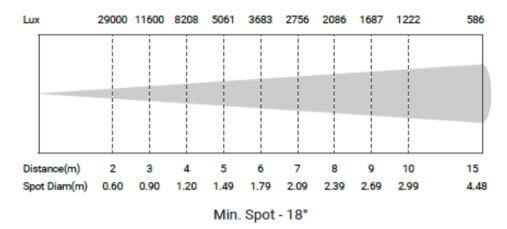

num structure

#### **ELECTRONICS**

• Dimmer: 0-100% Linear Dimmer

• Strobe/Shutter: 25 T/sec

• Color Temperature: 3200K

#### **ELECTRICAL**

- Mains Power Supply:AC Mains
- Max Power Consumption: 250W
- Input Voltage: AC 100-240V, 50HZ/60HZ

#### UPC

• 093674449800

#### **OPTICS**

Zoom: 18-38°

#### DYNAMIC EFFECTS

• Profile/Spot Effect

#### **CONTROL**

• Protocols: DMX512

• DMX Channels: 1/2/3 Channel Modes

Manual Framing

Manual Zoom

#### **PHYSICAL**

• IP Rating: 20

Cooling: Fan

Data Connection: 3-PinDMXPower Connection: Power-CON

Power Connection. Power-Cor

• Dimensions: 31"" x 14"" x 14""

• Weight: 25.4 lbs



# VISION COOL WHITE PROFILE 300Z

## **TECHNICAL DRAWINGS**















## VISION COOL WHITE PROFILE 300Z

#### PHOTOMETRICS DIAGRAM

## **Photometric**