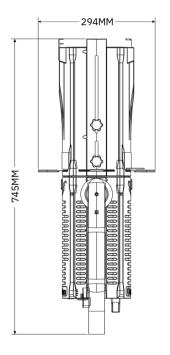

## **TECHNICAL DRAWINGS**

#### **PHYSICAL**

• IP Rating: 20

Cooling: Fan

Data Connection: 3-PinDMXPower Connection: Power-CON

Power Connection. Power-Cor

• Dimensions: 31"" x 14"" x 14""

• Weight: 25.4 lbs