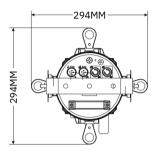

## **TECHNICAL DRAWINGS**

#### **PHYSICAL**

• IP Rating: 20

Cooling: Fan

Data Connection: 3-PinDMXPower Connection: Power-CON

Power Connection. Power-Cor

• Dimensions: 31"" x 14"" x 14""

• Weight: 25.4 lbs