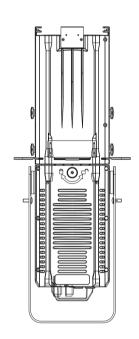

## **TECHNICAL DRAWINGS**

#### **PHYSICAL**

• IP Rating: 20

Cooling: Fan

Data Connection: 3-PinDMXPower Connection: Power-CON

Power Connection. Power-Cor

• Dimensions: 31"" x 14"" x 14""

• Weight: 25.4 lbs