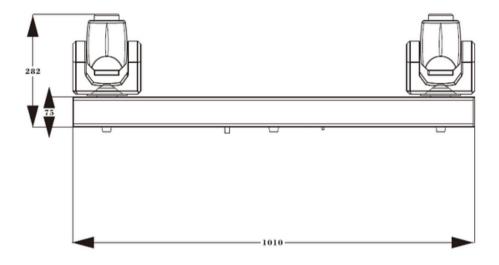

### **TECHNICAL DRAWINGS**

#### PHYSICAL

- IP Rating: 20
- Cooling: Fan
- Data Connection: DMX
- Power Connection: Power-CON
- Dimensions: 39.8"" x 5.9"" x 23.2""
- Weight: 41.3 lbs.

**VERSA FLEX BAR** 