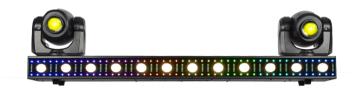

# **VERSA FLEX BAR**

All-in-one Lighting System w/ 2 x 25W Spot Moving Heads and FX Bar 5050. Additonal attachments available.

JMAZ Super sleek and versatile, the VERSA FLEX BAR allows you to fully customize its look. Control options include functional built in shows easily accessible via the RF remote, DMX, and sound active. Equipped with 96 RGB SMD's, 144 cool-white SMD's, 12 warm white LEDs, dual 25W moving heads, and endless ways to flex with a full line of pars and effects fixtures. Added flexibility with mounting options like no other, the VERSA FLEX BAR is the ultimate all in one lighting solution for your next event.

#### MAIN FEATURES

- 12 x 5W Warm White LED
- 96 x 3in1 (RGB) Outer Wash SMD LED
- 144 x Ultra White Inner Strobe SMD LED
- DMX, Master/Slave, Stand Alone, Sound Activated, RF Remote
- 5W White LED Per Mover, 7 Static Gobos + Open Wheel, 7 Colors + Open Wheel