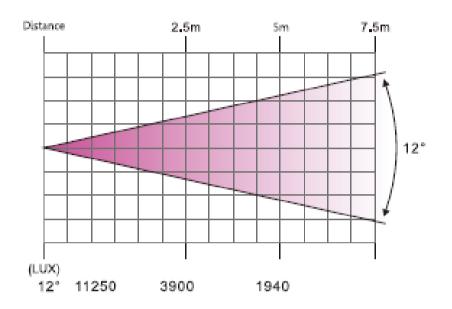

### **PHOTOMETRICS DIAGRAM**

#### OPTICS

- WW LEDs: 26° Beam Angle
- Moving Heads: 14° Beam Angle