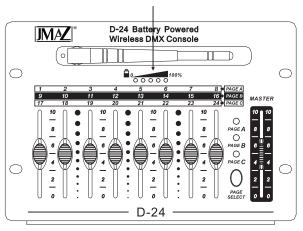

### Master slider:

Master slider can adjust the values of 1~24 channels, and it provides total-control towards overall DMX output.

## Faders (1~8):

These eight faders provide direct control over the corresponding dimmers, and thus the intensity for any connected lumina

# Page Select -- Page A & B & C:

This button allow you to select Page A (1-8 channels) and Page B (9-16channels) and Page C (17-24channels) to extend total control channels be 24 channels

### Front panel view

When charging, the below five LEDs successively flash from left (red) to right (green) means charging; until 100% right (green) LED long bright, said electrical full; as battery electricity was consumed, the below five LEDs successively long bright from right (green) to left (red), means consuming battery electricity; when 0% left(red) LED light out, meas electricity out.

Warm hint: charging should open power to fill electricity.