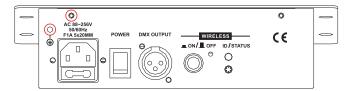

### 4. Technical Specifications

Power Input: AC88v ~ 256v, external pouer supply line.

DMX Output: 3 PIN female DMX connector

Battery type: 18650 7.4V 2600MAH yechargeable battery pack.

Dimensions: 232 x 163 x 67 mm Weight : Abaout 1.25kg

## Rear panel view

### **Wireless Feature**

- \* Tricolor LED displaying
- \* high antijaming ability to ensure working reliability.
- \* 7 groups ID code set table, User can use 7 groups individual wireless net without any interfere each other in the same place.
- \* Communication distance: 300M
- \* Work frequency section: 2.4GHz ISM band
- \* Receiver sensitive: -106dBm