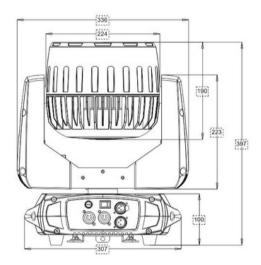

# **TECHNICAL DRAWINGS**

#### **PHYSICAL**

- IP Rating: 20
- Cooling: Fan
- Pan/Tilt:8/16 bit smooth
- Data Connection: DMX. Wireless DMX
- Power Connection: Power-CON
- Dimensions: 12"" x 15.6 x 15.6""
- Weight: 21 lbs.