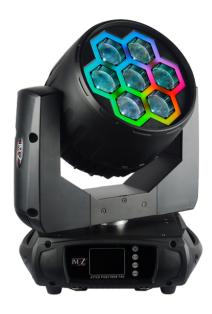

7 x 30W RGBW LED Wash Moving Head w/ Zoom and Tron effects

JMAZ PIXL TRON 740Z LED Wash Moving Head. Give your performance the best stage presence and amazing "eye candy". Wow your crowd with 280 Watts of brightness, 7 RGBW pixelated LED's, and a graphic overlay with TRON-like effects. The endless control capabilities range from built-in Wi-Maz wireless DMX technology, wired DMX, Sound mode, and even built-in Auto/shows. With all these features and functions the PIXL Tron 740 is a must have for your next event. Perfect for on-the-go performers, professional stages, night clubs and super attractive for music video productions.

#### MAIN FEATURES

- 7 x 40W 4-IN-1 Quad RGBW LEDS & 90 x 0.2W RGB LEDs
- DMX512, Master-slave, Sound Active and Built-in Shows
- Individually Pixel Control on Each led, and Pixel Control Rings
- Built-in Wireless DMX Technology