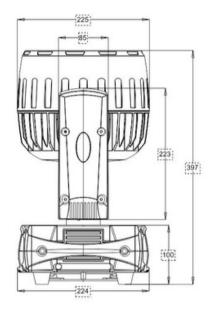

# **TECHNICAL DRAWINGS**

#### **PHYSICAL**

- IP Rating: 20
- Cooling: Fan
- Pan/Tilt:8/16 bit smooth
- Data Connection: DMX. Wireless DMX
- Power Connection: Power-CON
- Dimensions: 12"" x 15.6 x 15.6""
- Weight: 21 lbs.