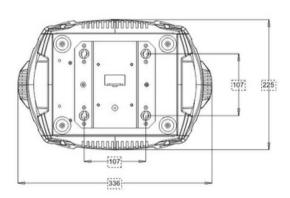

# **TECHNICAL DRAWINGS**

#### **PHYSICAL**

- IP Rating: 20
- Cooling: Fan
- Pan/Tilt:8/16 bit smooth
- Data Connection: DMX. Wireless DMX
- Power Connection: Power-CON
- Dimensions: 12"" x 15.6 x 15.6""
- Weight: 21 lbs.