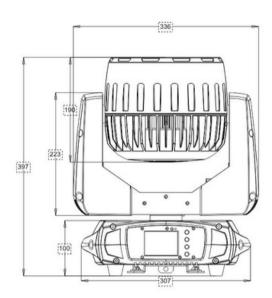

# **TECHNICAL DRAWINGS**

#### **PHYSICAL**

- IP Rating: 20
- Cooling: Fan
- Pan/Tilt:8/16 bit smooth
- Data Connection: DMX. Wireless DMX
- Power Connection: Power-CON
- Dimensions: 12"" x 15.6 x 15.6""
- Weight: 21 lbs.