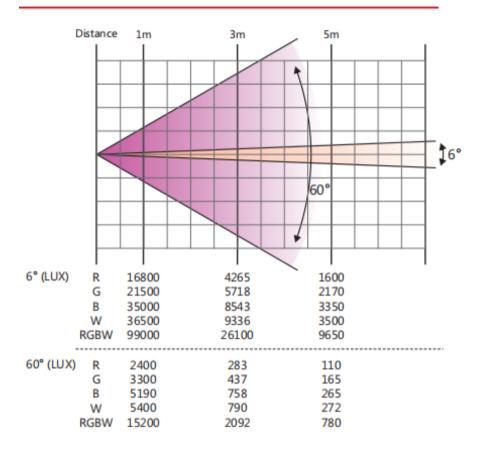

• 093674449916

#### **OPTICS**

• Zoom: 6° to 60°

#### DYNAMIC EFFECTS

- Honeycomb Tron Effect Overlay
- Strobe Effect
- Wash Effect

### CONTROL

- Protocols: DMX512, W-DMX, Wi-MAZ Wireless DMX
- DMX Channels: 25/31/59 Channel Modes
- $\bullet \;\;$  Wireless Control: Wi-MAZ Wireless DMX, W-DMX, RF Remote
- Display: 2.4"" TFT LCD Display
- Firmware Upgrade: Yes, USB-DMX Interface, not included.

#### **PHYSICAL**

- IP Rating: 20
- Cooling: Fan
- Pan/Tilt:8/16 bit smooth
- Data Connection: DMX. Wireless DMX
- Power Connection: Power-CON
- Dimensions: 12"" x 15.6 x 15.6""
- Weight: 21 lbs.

### **Box Cont∈nt**

- 1 x PIXL Tron 740Z
- 1 x User Manual
- 2 x Omega Brackets
- 1 x 3ft 3-pin DMX Chord
- 1 x 3ft PowerCON Chord
- 1 x RF Remote



# PIXL TRON 740Z

# **PHOTOMETRICS DIAGRAM**





# PIXL TRON 740Z

# **TECHNICAL DRAWINGS**