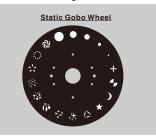

# [Gobo & Color]

### [Photometrics Diagram]

| Control Signal      | ${\sf DMX512}, master-slave and sound activated,$ |
|---------------------|---------------------------------------------------|
|                     | autooperation,wireless                            |
| DMX Input/Output    | XLR 3-Pin Male/XLR 3-Pin Female                   |
| DMX Mode            | 12/10 DMX channels USITT DMX-512                  |
| Pan/Tilt Movement   | 360°/540°/630° PAN ,90°/180°/270° TILT            |
| Color Wheel         | 1 Color wheel with 14 colors plus open            |
| Gobo Wheel          | 1 Static gobo wheel with 17 gobos plus open       |
| Cooling system      | Low noise fan                                     |
| Display             | 2.4" TFT LCD display                              |
| Dimension           | 15.2"x12"x8.8"/38.5X30.6X22.4cm                   |
| Packaging Dimension | 14.6"x11"x16.7"/37X28X42.5cm                      |
| Net Weight          | 24.7lbs/11.2kgs                                   |
| Gross Weight        | 32lbs/14.5kgs                                     |