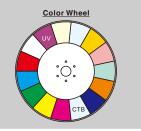

# [Gobo & Color]

### [Photometrics Diagram]

| Control Signal      | ${\sf DMX512}, master-slave and sound activated,$ |
|---------------------|---------------------------------------------------|
|                     | autooperation,wireless                            |
| DMX Input/Output    | XLR 3-Pin Male/XLR 3-Pin Female                   |
| DMX Mode            | 12/10 DMX channels USITT DMX-512                  |
| Pan/Tilt Movement   | 360°/540°/630° PAN ,90°/180°/270° TILT            |
| Color Wheel         | 1 Color wheel with 14 colors plus open            |
| Gobo Wheel          | 1 Static gobo wheel with 17 gobos plus open       |
| Cooling system      | Low noise fan                                     |
| Display             | 2.4" TFT LCD display                              |
| Dimension           | 15.2"x12"x8.8"/38.5X30.6X22.4cm                   |
| Packaging Dimension | 14.6"x11"x16.7"/37X28X42.5cm                      |
| Net Weight          | 24.7lbs/11.2kgs                                   |
| Gross Weight        | 32lbs/14.5kgs                                     |