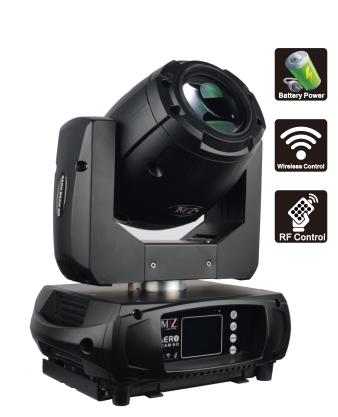

# **AERO BEAM 60**

## [Products Features]

- ◆ Powered by 60W White LED
- ♦ 17 Static Gobos with 14 Colors Plus White
- Motorized Focus with 8-Facet Prism
- ♦ 9 Built-in Shows with RF Remote Control included
- Battery-Powered with Built-in Wireless DMX Technology