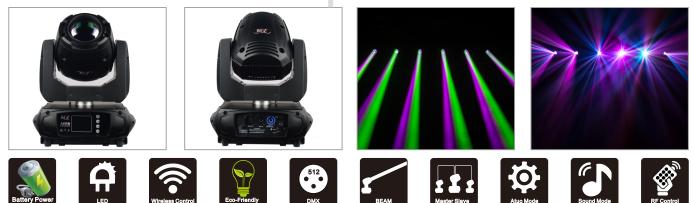

## [Products Features]

- ◆ Powered by 60W White LED
- ♦ 17 Static Gobos with 14 Colors Plus White
- Motorized Focus with 8-Facet Prism
- ♦ 9 Built-in Shows with RF Remote Control included
- Battery-Powered with Built-in Wireless DMX Technology