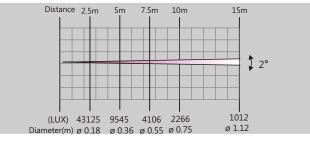

### [Photometrics Diagram]

| Control Signal      | ${\sf DMX512}, master-slave and sound activated,$ |
|---------------------|---------------------------------------------------|
|                     | autooperation,wireless                            |
| DMX Input/Output    | XLR 3-Pin Male/XLR 3-Pin Female                   |
| DMX Mode            | 12/10 DMX channels USITT DMX-512                  |
| Pan/Tilt Movement   | 360°/540°/630° PAN ,90°/180°/270° TILT            |
| Color Wheel         | 1 Color wheel with 14 colors plus open            |
| Gobo Wheel          | 1 Static gobo wheel with 17 gobos plus open       |
| Cooling system      | Low noise fan                                     |
| Display             | 2.4" TFT LCD display                              |
| Dimension           | 15.2"x12"x8.8"/38.5X30.6X22.4cm                   |
| Packaging Dimension | 14.6"x11"x16.7"/37X28X42.5cm                      |
| Net Weight          | 24.7lbs/11.2kgs                                   |
| Gross Weight        | 32lbs/14.5kgs                                     |