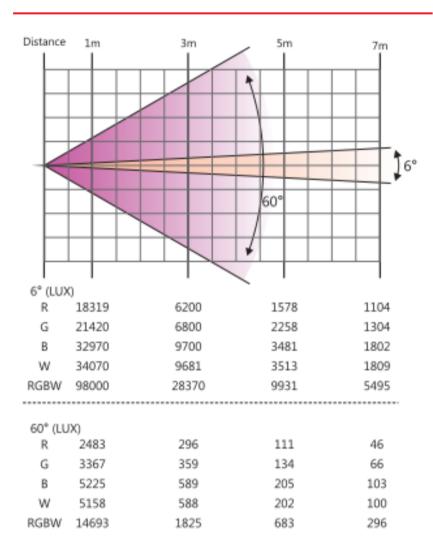

Input Voltage: AC90-260V 50/60Hz

#### **UPC**

• 093674449855

## OPTICS

• Zoom: 6° to 60°

#### DYNAMIC EFFECTS

- Flat Beam Field
- Strobe Effect
- Zoom Wash Effect

#### CONTROL

- Protocols: DMX512, W-DMX, Wi-MAZ Wireless DMX
- DMX Channels: 13/15 Channel Modes
- Wireless Control: Wi-MAZ Wireless DMX, W-DMX, RF Remote
- Display: 2.4"" TFT LCD Display
- Firmware Upgrade: Yes, USB-DMX Interface, not included.

#### **PHYSICAL**

- IP Rating: 20
- Cooling: Fan
- Pan/Tilt:8/16 bit smooth
- Data Connection: DMX, Wireless DMX
- Power Connection: Power-CON
- Dimensions: 11.1"" x 6.7"" x 13.2""
- Weight: 14.6 lbs

## **Box Cont∈nt**

- 1 x Attco Wash 150Z
- 1 x User Manual
- 2 x Omega Brackets
- 1 x 3ft 3-pin DMX Chord
- 1 x 3ft PowerCON Chord
- 1 x RF Remote



# **PHOTOMETRICS DIAGRAM**





# **ATTCO WASH ISOZ**

# **TECHNICAL DRAWINGS**