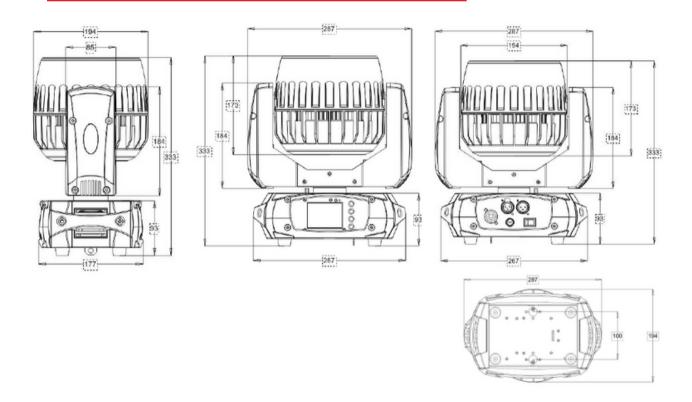

# **TECHNICAL DRAWINGS**

#### **PHYSICAL**

- IP Rating: 20
- Cooling: Fan
- Pan/Tilt:8/16 bit smooth
- Data Connection: DMX, Wireless DMX
- Power Connection: Power-CON
- Dimensions: 11.1"" x 6.7"" x 13.2""
- Weight: 14.6 lbs