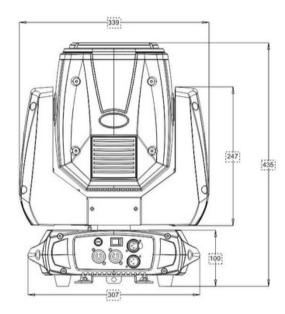

# **TECHNICAL DRAWINGS**

### **PHYSICAL**

- IP Rating: 20
- · Cooling: Fan
- Pan/Tilt:8/16 bit smooth
- Data Connection: DMX, Wireless DMX
- Power Connection:Power-CON
- Dimensions: 15.2"" x 15"" x 8.7""
- Weight: 30.6 lbs