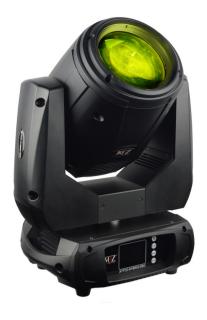

230w Discharge Lamp Beam Moving Head w/ 16 + 24 facet prism effects

JMAZ ATTCO BEAM 230 Features with Super Prisms (16 facet+24 facet prism) and a powerful, ultra bright OSRAM 7R lamp, 3 phase motors , Solid Beam angle: 2.5°, Anti-reflection 136mm front lenses. JMAZ ATTCO BEAM 230 is integrated with a full complement of professional characteristics including a static gobo wheel (16 gobos), a color wheel (11 colors), Frost filter, Motorized focus from near to far (2.5M-30M), variable speed shutter/strobe, 0-100% linear dimmer

### MAIN FEATURES

- OSRAM 231 Watt
- 11 colors & white with bicolor option
- 16 static gobos & open, with beam reducers included
- Motorized focus from near to far (2.5M-30M)