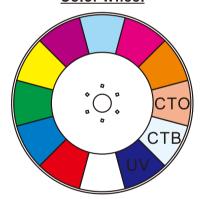

### MAIN FEATURES

- OSRAM 231 Watt
- 11 colors & white with bicolor option
- 16 static gobos & open, with beam reducers included
- Motorized focus from near to far (2.5M-30M)

#### **COLOR SYSTEM**

• Color Wheel: 11 colors + Open

# **PHOTOMETRICS DIAGRAM**

**Static Gobo Wheel** 

**Color Wheel** 