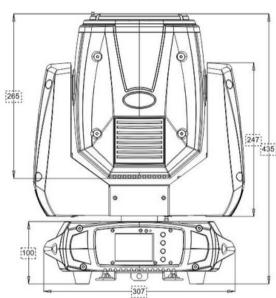

# **TECHNICAL DRAWINGS**

### **PHYSICAL**

- IP Rating: 20
- · Cooling: Fan
- Pan/Tilt:8/16 bit smooth
- Data Connection: DMX, Wireless DMX
- Power Connection:Power-CON
- Dimensions: 15.2"" x 15"" x 8.7""
- Weight: 30.6 lbs