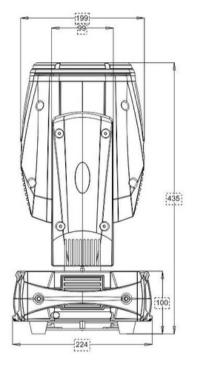

### **PHYSICAL**

- IP Rating: 20
- · Cooling: Fan
- Pan/Tilt:8/16 bit smooth
- Data Connection: DMX, Wireless DMX
- Power Connection:Power-CON
- Dimensions: 15.2"" x 15"" x 8.7""
- Weight: 30.6 lbs

# **TECHNICAL DRAWINGS**