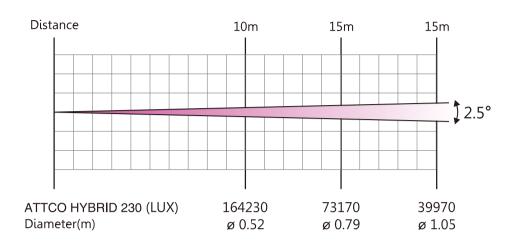

#### LIGHT SOURCE

- Source: OSRAM SIRIUS HRI 7R 231W Bulb
- Lux: 164,230 lx @ 10m, 73,170 lx @ 15m
- Life Exptancy: 2,000 hrs

#### **OPTICS**

- Beam Angle: 2.5°
- Lens Diameter: 136mm
- Lens Type: Anti-reflections
- Focus: motorized

# **PHOTOMETRICS DIAGRAM**

**Static Gobo Wheel** 

**Color Wheel** 