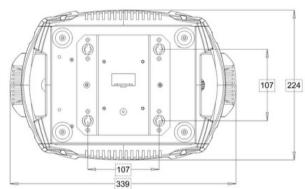

# **TECHNICAL DRAWINGS**

### **PHYSICAL**

- IP Rating: 20
- · Cooling: Fan
- Pan/Tilt:8/16 bit smooth
- Data Connection: DMX, Wireless DMX
- Power Connection:Power-CON
- Dimensions: 15.2"" x 15"" x 8.7""
- Weight: 30.6 lbs