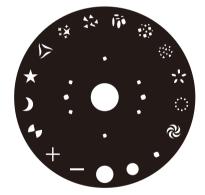

230w Discharge Lamp Beam Moving Head w/ 16 + 24 facet prism effects

JMAZ ATTCO BEAM 230 Features with Super Prisms (16 facet+24 facet prism) and a powerful, ultra bright OSRAM 7R lamp, 3 phase motors , Solid Beam angle: 2.5°, Anti-reflection 136mm front lenses. JMAZ ATTCO BEAM 230 is integrated with a full complement of professional characteristics including a static gobo wheel (16 gobos), a color wheel (11 colors), Frost filter, Motorized focus from near to far (2.5M-30M), variable speed shutter/strobe, 0-100% linear dimmer

### MAIN FEATURES

- OSRAM 231 Watt
- 11 colors & white with bicolor option
- 16 static gobos & open, with beam reducers included
- Motorized focus from near to far (2.5M-30M)

#### DYNAMIC EFFECTS

- Dual Prism Wheel: 8 Facet + 24 Facet w/ variable speed
- Frost Filter
- Dual Flag Mechanical Dimming
- 20 T/sec High Speed Strobe/Shutter Effect
- Variable Strobe and Dimming
- Static Gobo Wheel: 16 Gobos + Open

# **PHOTOMETRICS DIAGRAM**

**Static Gobo Wheel** 

**Color Wheel** 