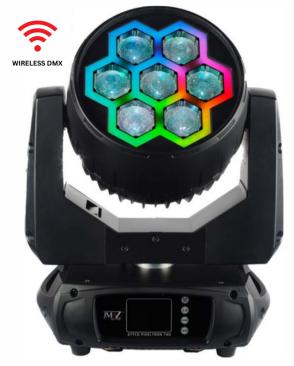

## **PIXL TRON 740Z**

Powered by 7 x 40W 4-IN-1 Quad RGBW LEDs & 90 x 0.2W RGB LEDs Motorized Zoom: 6-60° Individually Pixel Control on Each LED, and Pixel Control Rings Built-in Neon Light Effect, Graphic Effect Macros Built-in Wireless DMX Technology (Wi-MAZ)

## SPECIFICATIONS:

- Light Source: 7 x 40W 4-IN-1 Quad RGBW LEDS & 90 x 0.2W RGB LEDs
- Long Life LED (Rated Over 50000 hours)
- Operating Modes: DMX512, Master-slave, Sound Active and Built-in Programs
- DMX Channel Modes: 25/37/65
- Electronic Dimming: 0%- 100% Linear
- 8/16 Bit Smooth and Precise Resolution for
- PAN/TILT Movement Pan: 360°/540°/630° Tilt: 90°/180°/270°
- Power-con in/thru 3-Pin DMX Connectors In/Thru
- Scan Position Memory, Auto Reposition After Unexpected Movement
- Includes Omega Bracket for Mounting
- Power Consumption: 350W
- Multi-voltage Operation: 110-240V, 50HZ/60HZ
- Dimension:12" x 8.8" x 15.6" / 30.7 x 22.4 x 39.7cm
- Weight: 2llbs/9.5kgs