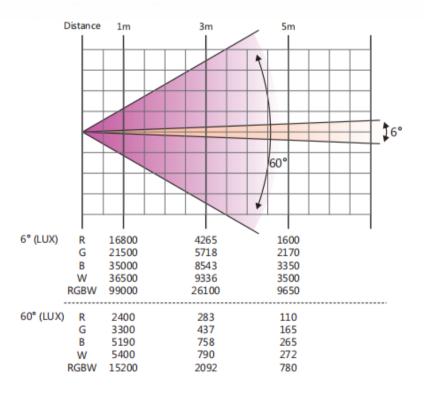

## **PIXL TRON 740Z**

Powered by 7 x 40W 4-IN-1 Quad RGBW LEDs & 90 x 0.2W RGB LEDs Motorized Zoom: 6-60° Individually Pixel Control on Each LED, and Pixel Control Rings Built-in Neon Light Effect, Graphic Effect Macros Built-in Wireless DMX Technology (Wi-MAZ)