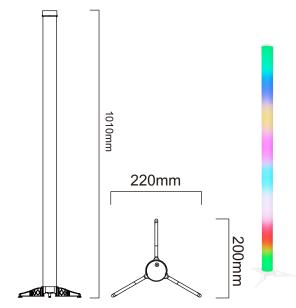

.Product dimensions: 220x200x1010mm 8.7"x7.9"x39.8"

.N.W: 0.5 kgs/1.1lbs

.Controller: IR Remote Controller