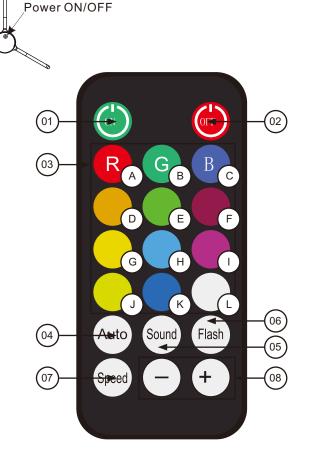

## IR remote functions:

01- Sets the unit into blackout off(LED on)

02- Sets the unit into blackout on(LED off)

03- Sets the static colour (see chart key for colours)

A-Red E-Lime Green I-Magenta
B-Green F-Pink J-Yellow
C-Blue G-Amber K-Purple/Blue
D-Orange H-Cyan L-White

- 04- Runs the built-inprograms, use the '+' and '-' buttons to go through the programs and then the 'Speed' button followed by the '+' and '-' buttons to adjust the program speed
- 05- Runs the sound programs, use the '+' and '-' buttons to go through the programs
- 06- Sets the LEDs to flash, use the '+' and '-' buttons to change the flash speed
- 07- Sets the built in program speed. Press this button followed by the '+' and '-' buttons to adjust the program speed
- 08- Adjusts the built-in programs and built-in program speed, sound program, flash speed for static colour, brightness of static colour