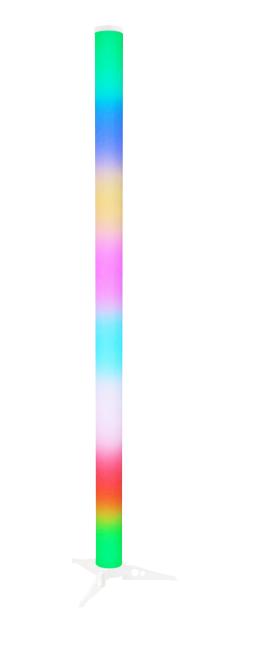

## Galaxy Tube - Battery-Powered LED Tube Bar Light

The Galaxy Tube is a color changing LED effect that can be mounted vertically, horizontally or free standing with the included easy fit feet. The rechargeable lithium battery offers a run time of up to 12 hours from a single charge, and with no power cables to connect you are free to set up the unit wherever you want. The tube will opearate in chase, fade, static and sound active modes and is supplied with a handle IR remote.